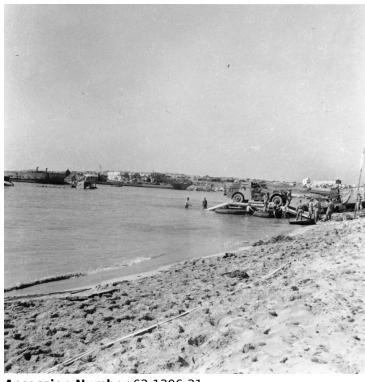

## **Description**

A tank or other military vehicle crosses over a makeshift bridge out of the water and onto a beach during the Sicilian Campaign in World War II. Soldiers on the beach are unidentified.