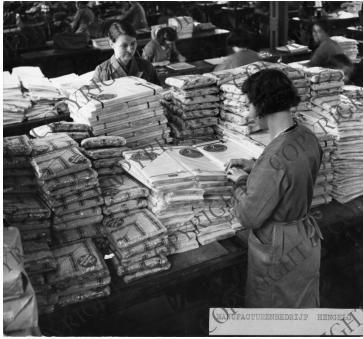

## **Description**

Unidentified women working in a factory. There are two women standing facing each other, with a table piled with packages of clothing or other items between them.