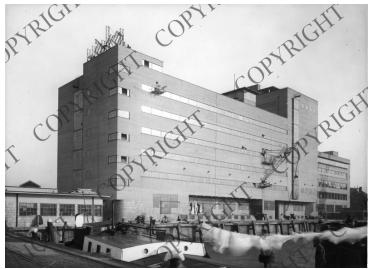

## Description

Photo of a factory alongside a waterfront, most likely somewhere in the Netherlands.

**Date(s)** ca.

1945

Accession Number 63-1295

6.75x9.5 inches Black & White

Related Collection Cooperative League of the United States of America Records