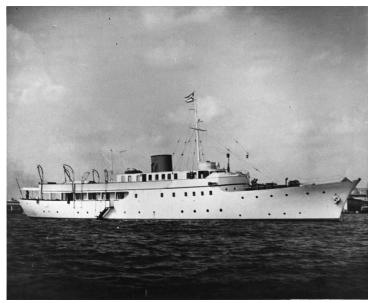

## **Description**

A photograph of the outside of an unidentified yacht. The specifications are as follows: A twin screw diesel yacht with an eighteen men crew and accommodations for fourteen guests. The yacht has two diesel motors with 650 horse power each and a top speed of fourteen knots per hour.