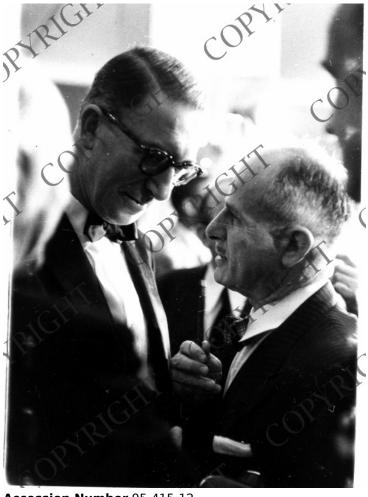

## Description

The New York State Democratic Committee held a dinner at the Sheraton Astor in New York City. Tennessee Senator Estes Kefauver (left) is greeting an unidentified man.

## Date(s)

February 3, 1956

**Accession Number** 95-415-12

Black & White 8x10 inches (21x26 cm)

**Keywords** Dinners and dining Legislators Political parties

HST Keywords Hotels Ãf¢Ã¢â€šÂ¬Ã¢â,¬Å" Sheraton Astor; New York Ãf¢Ã¢â€šÂ¬Ã¢â,¬Å" New York - Truman Visits to