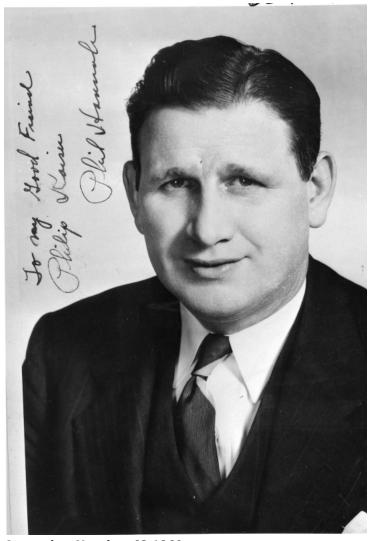

## **Description**

Portrait of Assistant Secretary of Labor Phil Hannah with the inscription, "To my good Friend Philip Kaiser, Phil Hannah."

Date(s)

ca. 1947

**Accession Number** 63-1269

5x7 inches (13x18 cm) Black & White