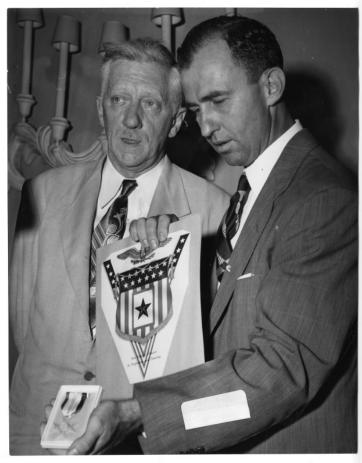

## Secretary Frank Pace Presents Citations in Honor of Combat Photographers

## Description

Secretary of the Army Frank Pace (right) is awarding citations to combat photographers who were killed in Korea. The award presentation took place at the Headliners Club in Atlantic City, New Jersey. The other man in the photo is unidentified.