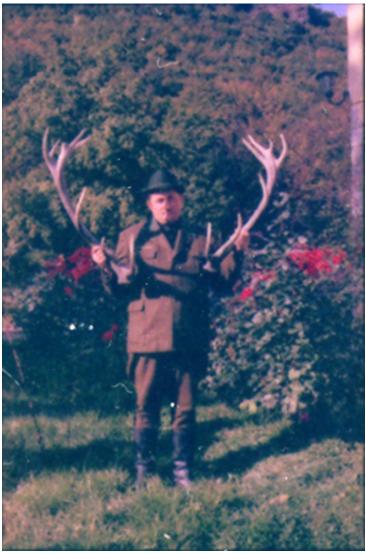

## Man with Antlers During Hunting Trip in the Balkans

## **Description**

Exterior view of an unidentified man holding what is probably a deer rack or antlers. Photo is believed to have been taken when Charles Thayer was hunting in the Balkans area of Eastern Europe. Thayer was known to have traveled to Czechoslovakia, Hungary, and Romania to hunt. Original negative in Library.

## Date(s)

ca. 1966

Accession Number 2008-1899-15

1x1.5 Color

Related Collection Thayer, Charles W. Papers

Keywords Hunting Outdoor recreation Deer

Rights Public Domain - This item is in the public domain and can be used freely without further permission.