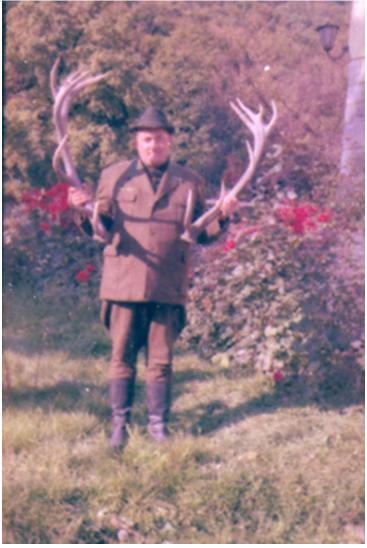

## **Description**

Exterior view of an unidentified man holding what is probably a deer rack or antlers. Photo is believed to have been taken when Charles Thayer was hunting in the Balkans area of Eastern Europe. Thayer was known to have traveled to Czechoslovakia, Hungary, and Romania to hunt. Original negative in Library.

## Date(s)

ca. 1966

**Accession Number 2008-1899-16** 

1x1.5 Color

Related Collection Thayer, Charles W. Papers

Keywords Hunting Outdoor recreation Deer

Rights Public Domain - This item is in the public domain and can be used freely without further permission.