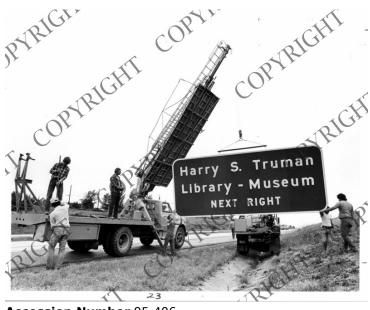

## **Description**

A construction crew hanging a sign letting motorists know where to exit to go to the Harry S. Truman Library.

## Date(s)

ca. 1957

**Accession Number** 95-406

8x10 inches (21x26 cm) Black & White

Keywords Presidential libraries Roads Signs and signboards Construction equipment

**HST Keywords** Truman Library - Signs