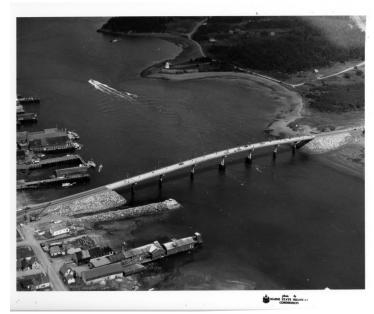

## Aerial View of the Franklin D. Roosevelt Bridge in Lubec, Maine

## Description

An aerial photo of the Franklin D. Roosevelt Bridge on its dedication day, August 13, 1952. The bridge is located in Lubec, Maine.

Date(s) August 13, 1952

Accession Number 95-386-02

8x10 inches (21x26 cm) Black & White