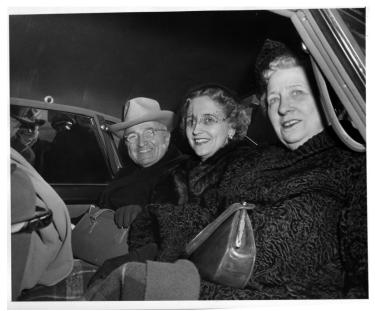

## President Truman, Bess and Margaret in Car in Independence on Christmas Eve

## Description

President Harry S. Truman, First Lady Bess Truman and Margaret Truman in the back seat of a car. Nice quality photo in black and white shows the First Family around Christmas time in Independence, Missouri. Margaret Truman and the President had flown home to see the First Lady in Independence.

Date(s) December 24, 1951

Accession Number 95-385

8x10 inches (21x26 cm) Black & White

Related Collection Harry S. Truman Papers

Keywords Automobiles Children of presidents Christmas First ladies Presidents