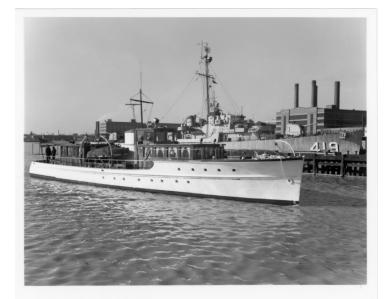

## Description

A photo of the Presidential yacht, the Lenore II, near the Naval Gun Factory in Washington, DC. From: Naval Photo Center, sent to the Truman Library by the National Archives. Original 4 X 5 negative.

Date(s) December 17, 1952