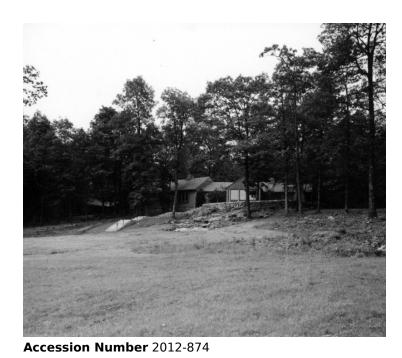

## **Exterior View of Building**

4x5 inches (10x13 cm) Black & White

**Keywords** Presidential retreats

Rights Public Domain - This item is in the public domain and can be used freely without further permission.

## Description

Exterior view of building at Shangri-La in Maryland (now Camp David). It is a site of Presidential retreats. From: Naval Photo Center, sent to the Truman Library by the National Archives. Original 4X5 negative.