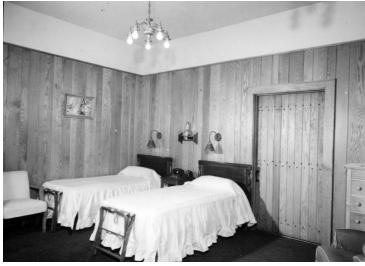

## Description

Interior view of Shangri-La bedroom. Shangri-La, which has been renamed Camp David, is located in Maryland. From: Naval Photo Center, sent to the Truman Library by the National Archives. Original 4X5 negative.