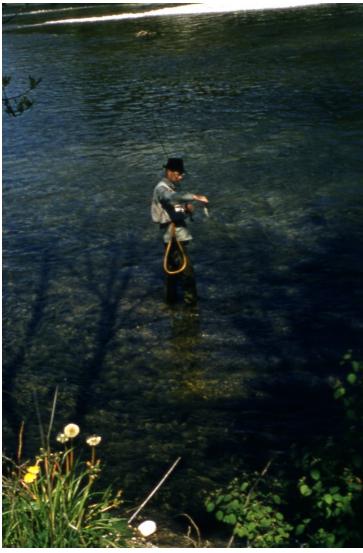

## **Description**

Exterior view showing one time NATO commander General Lauris Norstad trout fishing in a Bavarian stream. Charles Thayer wrote an article entitled "The Feudal Trout of Bavaria" for the Sports Illustrated magazine, April 28, 1958 issue, concerning trout fishing in Bavaria. Image is from original 35mm color slide, from slide series SL2881 to 2887.