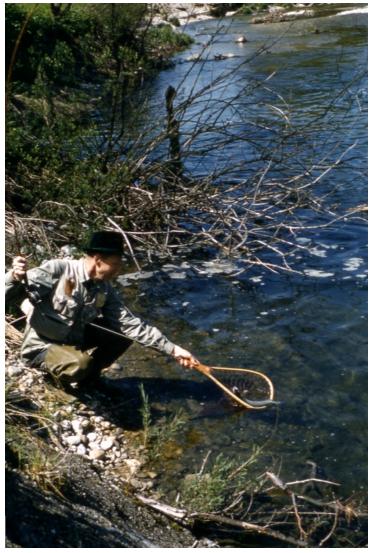

## **Description**

Exterior view of one time NATO commander General Lauris Norstad. He is seen on a Bavarian stream bank netting a fish caught while trout fishing. Charles Thayer wrote an article entitled "The Feudal Trout of Bavaria" for Sports Illustrated magazine, the April 28, 1958 issue, concerning trout fishing in Bavaria. Image is from original 35mm color slide, from slide series SL2881 to 2887.