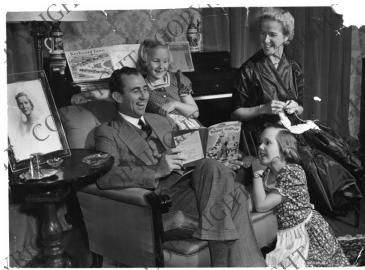

## **Secretary Frank Pace with Family**

Accession Number 63-1139

9x13 inches Black & White

Related Collection Pace, Frank, Jr. Papers

Keywords Cabinet officers Family Portraits, Group Women Girls

People Pictured Pace, Frank, 1912-1988 Pace, Margaret Pace, Paula Pace, Priscilla

## **Description**

Secretary of the Army Frank Pace with his wife Margaret Pace and their children.

Date(s)

December 1951