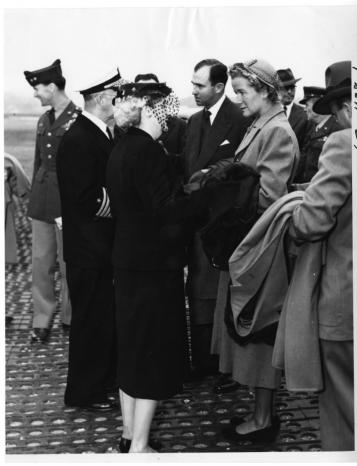

## **Description**

Secretary Frank Pace (standing across from naval officer, without hat) and his wife, Margaret (foreground, right), meet with an unidentified naval officer and his wife. Other armed forces officers and soldiers in the background are unidentified.

## Date(s)

ca. 1952

Accession Number 63-1138-01

8x10 inches (21x26 cm) Black & White

Related Collection Pace, Frank, Jr. Papers

**Keywords** Armed forces officers Cabinet officers Naval officers Soldiers Women

People Pictured Pace, Frank, 1912-1988 Pace, Margaret

**Rights** The Library is unaware of any copyright claims to this item; use at your own risk.

Note: If you use this image, rights assessment and attribution are your responsibility.