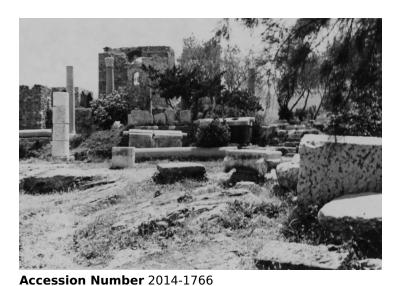

## **Hittite Tombs at Byblos**

5x3.5 inches Black & White

Related Collection Gardiner, Arthur Z. Papers

**Keywords** Sepulchral monuments Tombs World heritage areas

Rights The Library is unaware of any copyright claims to this item; use at your own risk.

## **Description**

Ruins of Hittite-era tombs and other monumental structures at Byblos, Lebanon