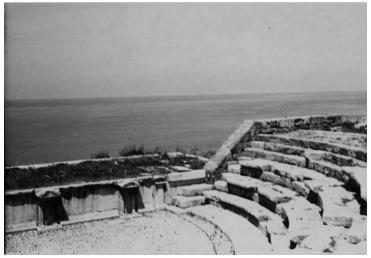

## Description

Roman-era theatre at Byblos, Lebanon. The orchestra and auditorium are visible with the Mediterranean Sea in the background.

**Date(s)** May 1960

Accession Number 2014-1768

5x3.5 inches Black & White