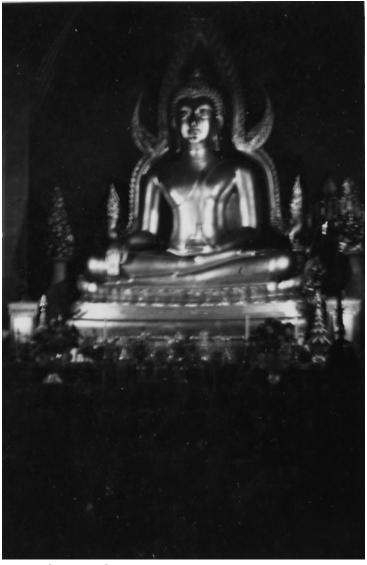

## Large Golden Buddha

**Description** 

Large golden Buddha in an interior of a building at the Emerald Buddha complex in Thailand.

Date(s)
December 1960

**Accession Number** 2014-1741

3.5x2.45 inches Black & White