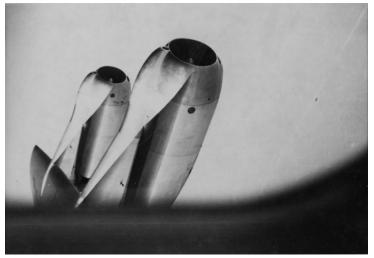

## Description

Aerial view of two PAAS Boeing 707 engines and the Trans Arab Pipeline from 35,000 feet.

Date(s) May 1960

Accession Number 2014-1753

5x3.5 inches Black & White