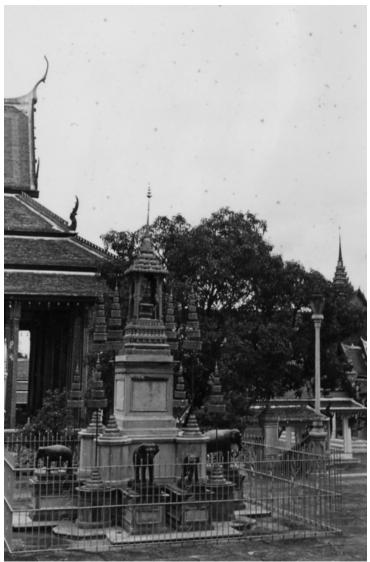

## Description

Statue on grounds of the Great Temple of the Emerald Buddha in Thailand, with numerous small elephants around the base.

Date(s) December 1960