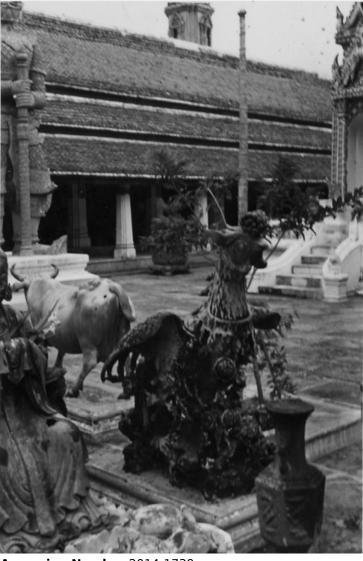

## Statues in the Great Temple of the Emerald Buddha

## **Description**

Statues in the interior courtyard of the Great Temple of the Emerald Buddha in Thailand.

## Date(s)

December 1960

Accession Number 2014-1739

3.5x2.5 inches Black & White

Related Collection Gardiner, Arthur Z. Papers

Keywords Sculpture Statues Temples, Buddhist

**Rights** The Library is unaware of any copyright claims to this item; use at your own risk.