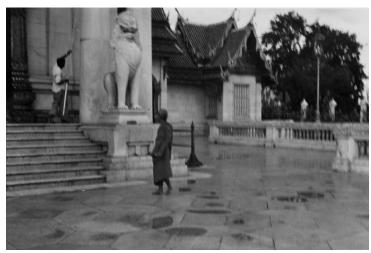

## **Description**

An unidentified soldier stands near the exterior of the Great Temple of the Emerald Buddha in Thailand.

Date(s)

December 1960