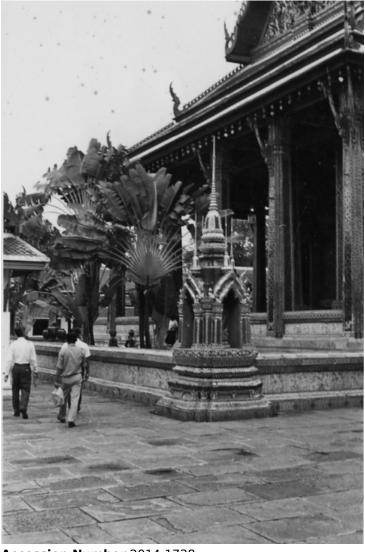

## Interior Courtyard at the Great Temple of the Emerald Buddha

## **Description**

Interior courtyard at the Great Temple of the Emerald Buddha in Thailand. The people walking in the photo are unidentified.

## Date(s)

December 1960

**Accession Number** 2014-1738

3.5x2.5 inches Black & White

Related Collection Gardiner, Arthur Z. Papers

Keywords Temples, Buddhist

Rights The Library is unaware of any copyright claims to this item; use at your own risk.