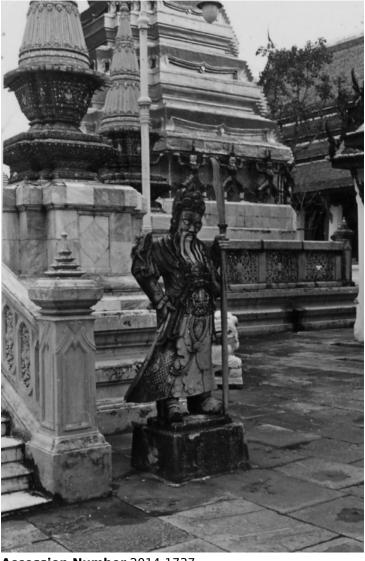

## Statue in the Courtyard of the Great Temple of the Emerald Buddha

## **Description**

Statue in the courtyard of the Great Temple of the Emerald Buddha in Thailand.