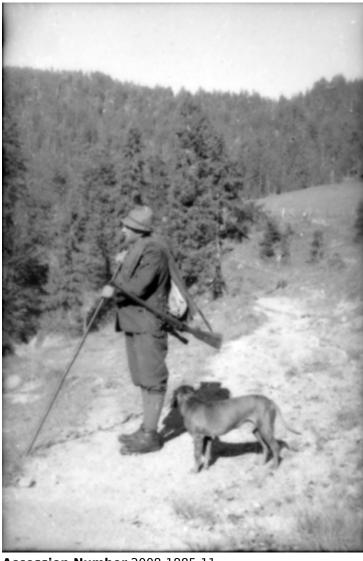

## Unidentified Man in Hunting Gear With Dog

## **Description**

Exterior view of an unidentified man with his dog on what appears to be a hunting expedition. The location is not given. Probably taken while Charles Thayer was on a hunting trip somewhere in Europe. Library has original color negative.