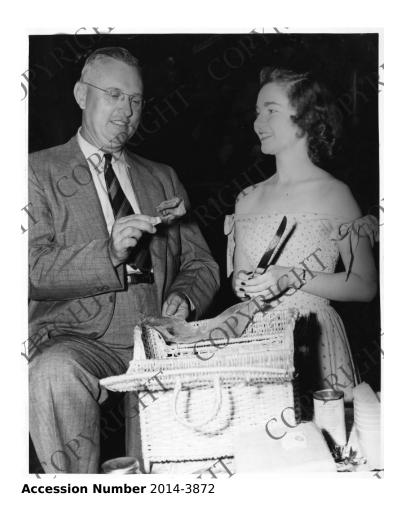

## John R. Steelman Shares a Picnic Lunch with Miss Arkansas

8x10 inches (21x26 cm) Black & White

Related Collection Steelman, John R. Papers

**Keywords** Picnicking Presidential advisors Women

People Pictured Steelman, John Roy, 1900-1999 Brothers, Barbara

## **Description**

John R. Steelman (right) poses with "Miss Arkansas 1949," Barbara Brothers (right), while they share a picnic lunch. The photograph was taken at the Arkansas State Society Picnic held at Palisades Park.

## Date(s)

August 28, 1949