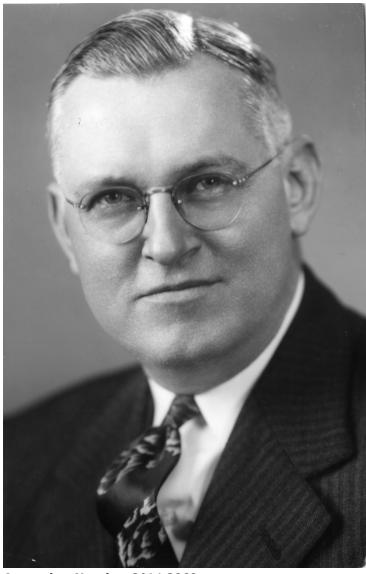

## Photograph of John R. Steelman

Description

Portrait of John R. Steelman.

Date(s)

ca.

1946

**Accession Number** 2014-3868

5 x 7.75 inches Black & White

Related Collection Steelman, John R. Papers

**Keywords** Portraits Presidential advisors

People Pictured Steelman, John Roy, 1900-1999

Rights The Library is unaware of any copyright claims to this item; use at your own risk.