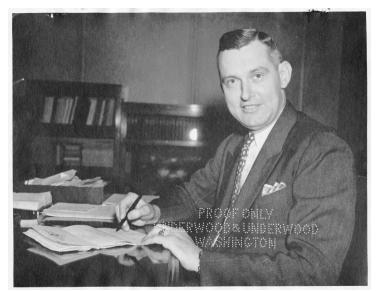

## **Proof of Photograph of John R. Steelman**

Accession Number 2014-3815

8x10 inches (21x26 cm) Black & White

Related Collection Steelman, John R. Papers

Keywords Portraits

People Pictured Steelman, John Roy, 1900-1999

## Description

John R. Steelman poses for a photograph, most likely in his office. The photograph is a proof.

Date(s) 1937