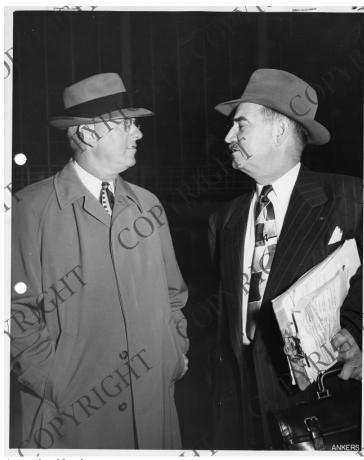

## John R. Steelman at the Birmingham Christmas Carnival

Accession Number 2014-3799

8x10 inches (21x26 cm) Black & White

Related Collection Steelman, John R. Papers

Keywords Men Presidential advisors

People Pictured Steelman, John Roy, 1900-1999

## Description

John R. Steelman (left) talks with an unidentified man associated with a trip to the Birmingham, Alabama Christmas Carnival. Date(s)

November 24, 1948