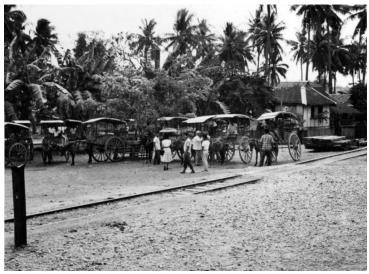

## Oxen Carts and People Near Philippines Railroad Line

## Description

Unidentified people standing near oxen carts and the Damortis to Manila, Philippines railroad line.