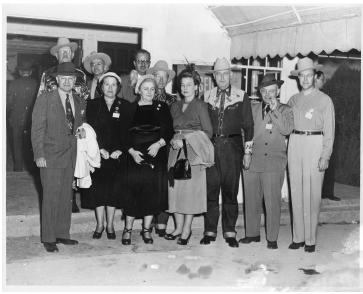

## **Description**

Robert McChesney (front row, left) stands with John Strait (back row fourth from left behind Mrs. Steelman), Emma (Mrs. John R.) Steelman (front row, fourth from left); John R. Steelman (front row, fifth from left) and a number of other unidentified men and women, as they pose for a photograph at the National Electrical Contractors barbecue held in Houston, Texas.