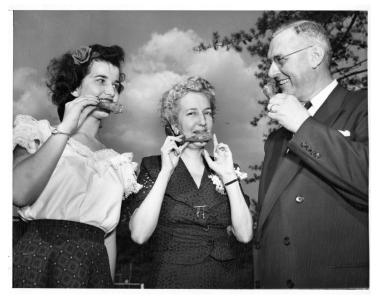

## John R. Steelman Enjoys Some Fried Chicken

## Description

John R. Steelman (right) and Emma (Mrs. John) Steelman (center) pose for a photograph while eating fried chicken with an unidentified woman (left).