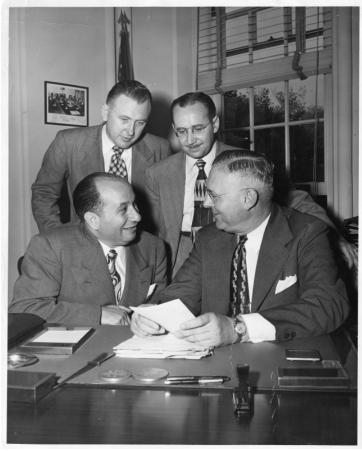

## John R. Steelman with Representatives of Postal Unions

## **Description**

Patrick J. Fitzgerald, President, Local 10, National Federal Organization of Postal Clerks (standing, left) and David Silvergleid, President of the Joint Conference of Affiliated Postal Employees of Greater New York and Vicinity (standing, right) look over the shoulder of Representative Louis B. Heller, 7th District, New York (seated, left) and John R. Steelman (seated, right).