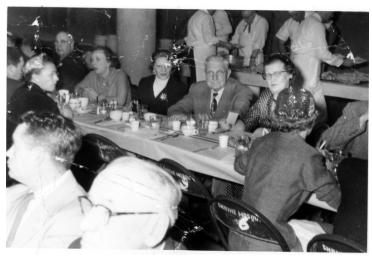

## **Description**

A small informal photograph of General Ralph E. Truman in the center (seated) flanked by Mrs. Olive Truman (his wife) to the left of Ralph, and Mrs. Corbie Truman, his daughter in law, to his right. The family appears to be at a dinner.