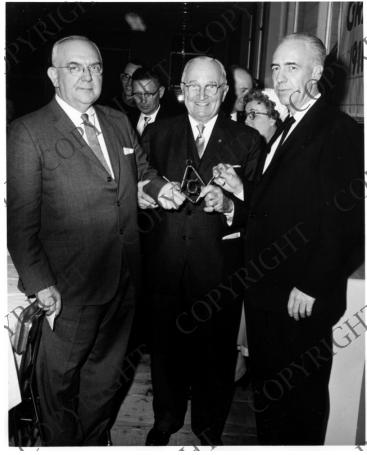

## Former President Truman with Masons at Grandview Lodge

## **Description**

Former President Harry S. Truman (center) with fellow Masons from Grandview Lodge number 618 AF and AM. The people in the photos other than the former President are not identified. From: Phil Parish, Overland Park, KS.