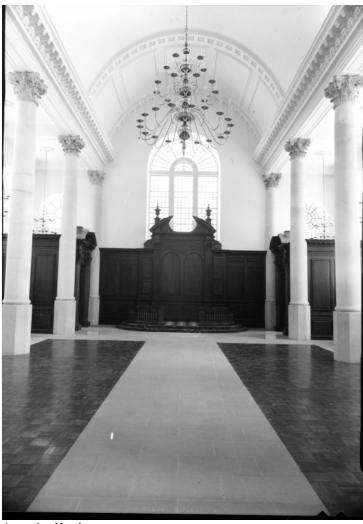

## **Interior View of the Church that Holds the Winston Churchill Memorial**

Accession Number 95-333-05

8x10 inches (21x26 cm) Black & White

Related Collection Harry S. Truman Papers Post-Presidential Papers

## Description

Interior view of the St. Mary the Virgin, Aldermanbury Church at Westminster College in Fulton, Missouri. The Winston Churchill Memorial is on the lower level.

Date(s)