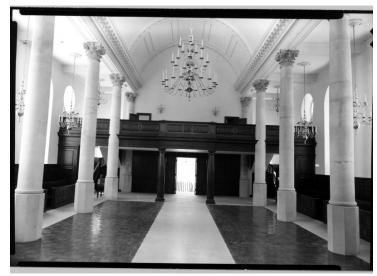

## Interior Photo of the Church that Holds the Winston Churchill Memorial

## Description

Interior photograph of the St. Mary the Virgin, Aldermanbury Church at Westminster College in Fulton, Missouri. The Winston Churchill Memorial is on the lower level of the church.

Date(s)