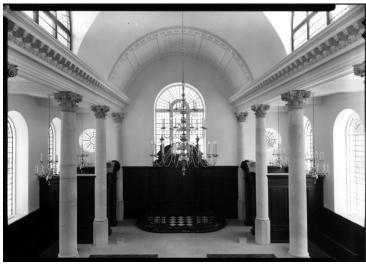

## Interior of the Church that Contains the Winston Churchill Memorial

## Description

Interior of the St. Mary the Virgin, Aldermanbury Church at Westminster College in Fulton, Missouri. The lower level is the location of the Winston Churchill Memorial.

Date(s)