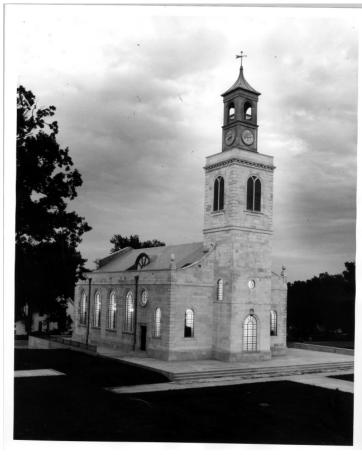

## Exterior View of Winston Churchill Memorial at Westminster College

## **Description**

Exterior photo of the Winston Churchill Memorial at Westminster College in Fulton, Missouri, which is in the lower level of the St. Mary the Virgin, Aldermanbury Church on the campus.