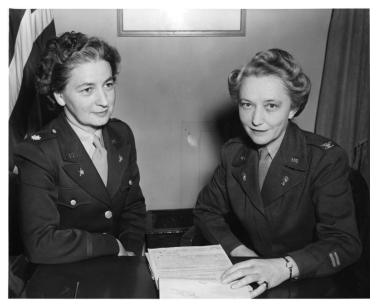

## Photograph of Colonel Westray Battle Boyce with Major May

## Description

Staff Director of the Women's Army Corps Major May (left) seated with Colonel Westray Battle Boyce (right).

## Date(s)

ca. 1944

Accession Number 2014-3585

8x10 inches (21x26 cm) Black & White

Related Collection Long, Westray Battle Boyce Papers

Keywords Women soldiers

People Pictured Long, Westray Battle Boyce, 1901-1972