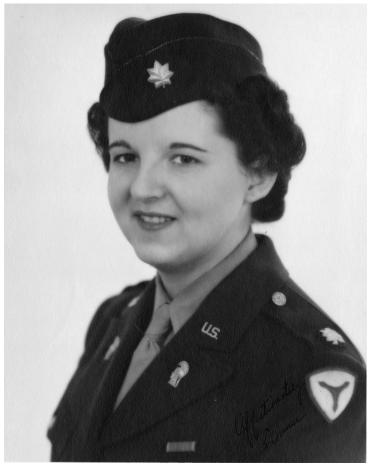

## Portrait of Major Florence Murray of the Women's Army Corps

## Description

Photograph of Major Florence Murray of the Women's Army Corps. The photograph is signed "Affectionately, Florence."

## Date(s)

ca. 1945

Accession Number 2014-3551

8x10 inches (21x26 cm) Black & White

Related Collection Long, Westray Battle Boyce Papers

Keywords Portraits Women soldiers

People Pictured Murray, Florence K. (Florence Kerins), 1916-2004