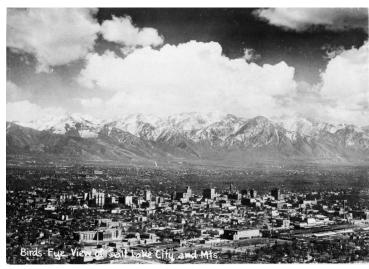

## Aerial View of Salt Lake City, Utah, and Mountains

Accession Number 2014-3535

3.5 x 2.5 inches Black & White

Related Collection Long, Westray Battle Boyce Papers

Keywords Aerial photographs Cities and towns Mountains

## **Description**

1944

Professional photograph from a packet of tourist photographs of Salt Lake, Utah. This picture is entitled "Bird's Eye View of Salt Lake City, Utah." Date(s)