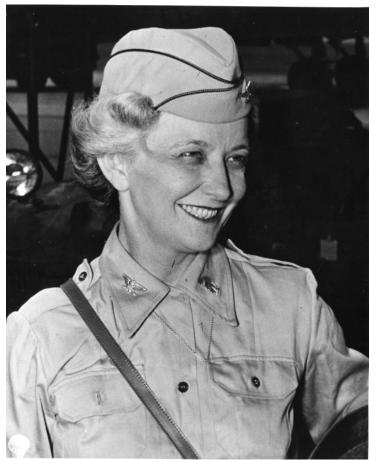

## Colonel Westray Battle Boyce Poses for A Picture

## Description

Colonel Westray Battle Boyce is pictured in Hawaii while on a tour of Women's Army Corps facilities in the Pacific Theatre.

Date(s) September 1945

Accession Number 2014-3500

8x10 inches (21x26 cm) Black & White

Related Collection Long, Westray Battle Boyce Papers

Keywords Portraits Women soldiers

People Pictured Long, Westray Battle Boyce, 1901-1972

**Rights** The Library is unaware of any copyright claims to this item; use at your own risk.