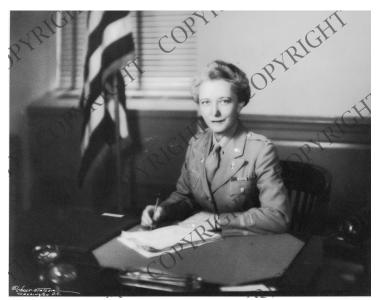

## Portrait of Colonel Westray Battle Boyce

## Description

Photograph of Colonel Westray Battle Boyce of the Women's Army Corps, seated behind a desk.

## Date(s)

ca. 1945

Accession Number 2014-3508

11.75 x 9 inches Black & White

Related Collection Long, Westray Battle Boyce Papers

Keywords Portraits Women soldiers

People Pictured Long, Westray Battle Boyce, 1901-1972