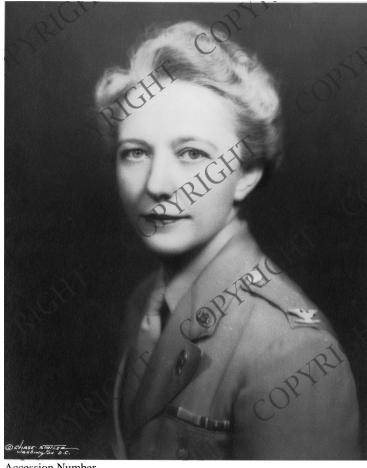

## **Portrait of Colonel Westray Battle Boyce**

Description

Photograph of Colonel Westray Battle Boyce. Date(s)

ca.

1945

Accession Number 2014-3507

8x10 inches (21x26 cm) Black & White

Related Collection Long, Westray Battle Boyce Papers

Keywords Portraits Women soldiers

People Pictured Long, Westray Battle Boyce, 1901-1972

Rights Copyrighted - This item is copyrighted and cannot be published, reproduced, or otherwise used without the explicit permission of the copyright holder.