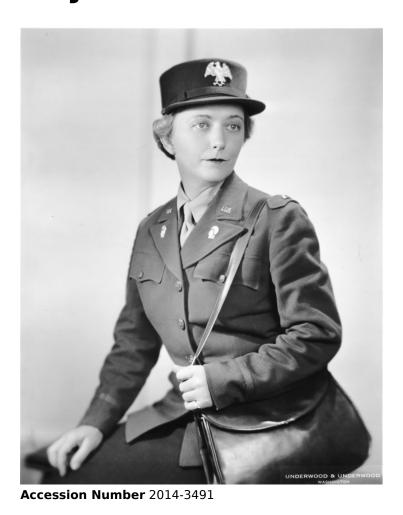

## Portrait of Captain Westray Battle Boyce

8x10 inches (21x26 cm) Black & White

Related Collection Long, Westray Battle Boyce Papers

**Keywords** Portraits Women soldiers World War, 1939-1945

People Pictured Long, Westray Battle Boyce, 1901-1972

## **Description**

Captain Westray Battle Boyce of the Women's Army Corps poses for a photograph.